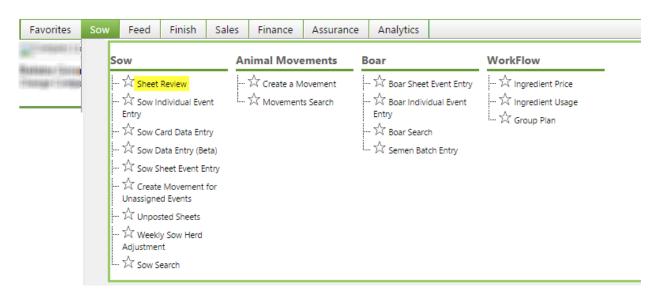

## Nurse on

1 | Page Updated: 12/28/2015

Your data entry grid will come up below. Note fields with an (\*) are required. Other fields are optional.

| Row# | *Date     | *Sow ID | Nurse On | Comment | Watch<br>List? | Watch List<br>Reason | Nurse On<br>Age | History |
|------|-----------|---------|----------|---------|----------------|----------------------|-----------------|---------|
| 1    | 7/19/2012 | 123     | 10       |         |                |                      |                 | History |
| 2    | 7/19/2012 | 124     | 2        |         |                |                      |                 | History |
| 3    | 7/19/2012 | 125     | 6        |         |                |                      |                 | History |
| 4    | 7/19/2012 | 126     | 8        |         |                |                      |                 | History |
|      | 1         |         |          |         |                |                      |                 |         |