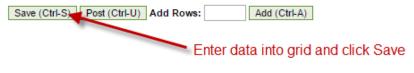

Once data is successfully saved it is ready to be posted.

Note: If you have errors in your data grid you can still Save and Post those that do not contain errors. You can then come back later to correct those errors. See Sheet Review.