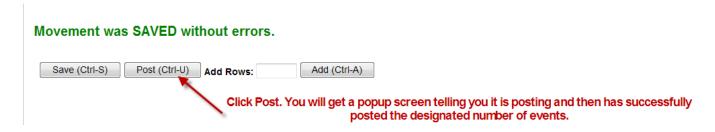

Once data is successfully saved it is ready to be posted.

Note: If you have errors in your data grid you can still Save and Post those that do not contain errors. You can then come back later to correct those errors. See Sheet Review.