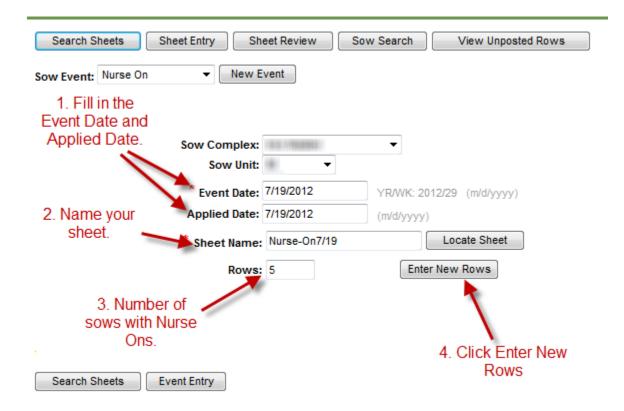

## Nurse on

1 | Page Updated: 12/28/2015

Your data entry grid will come up below. Note fields with an (\*) are required. Other fields are optional.

| Row# | *Date     | *Sow ID | Nurse On | Comment | Watch<br>List? | Watch List<br>Reason | Nurse On<br>Age | History |
|------|-----------|---------|----------|---------|----------------|----------------------|-----------------|---------|
| 1    | 7/19/2012 | 123     | 10       |         |                |                      |                 | History |
| 2    | 7/19/2012 | 124     | 2        |         |                |                      |                 | History |
| 3    | 7/19/2012 | 125     | 6        |         |                |                      |                 | History |
| 4    | 7/19/2012 | 126     | 8        |         |                |                      |                 | History |
|      | 1         |         |          |         |                |                      |                 |         |