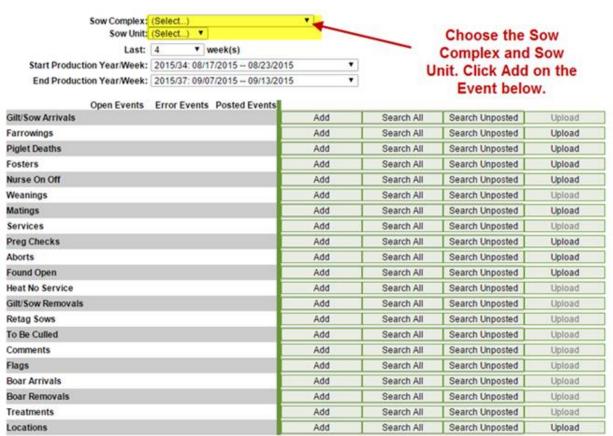

Phone 952.215.3233 • Fax 877.289.3860 • support@metafarms.com

## Nurse on





1 | Page Updated: 12/28/2015



Your data entry grid will come up below. Note fields with an (\*) are required. Other fields are optional.



| Row# | *Date     | *Sow ID | Nurse On | Comment | Watch<br>List? | Watch List<br>Reason | Nurse On<br>Age | History |
|------|-----------|---------|----------|---------|----------------|----------------------|-----------------|---------|
| 1    | 7/19/2012 | 123     | 10       |         |                |                      |                 | History |
| 2    | 7/19/2012 | 124     | 2        |         |                |                      |                 | History |
| 3    | 7/19/2012 | 125     | 6        |         |                |                      |                 | History |
| 4    | 7/19/2012 | 126     | 8        |         |